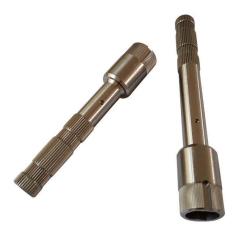

# **Product Description**

Ball Spline is a linear motion mechanism utilizing the rotational motion of ball elements that can sustain loads and at the same time can transfer torque. It can be used in a wide variety of applications including robotics and transport type equipment.

## Structure and advantage:

The ball spline consists of a spline shaft with raceway grooves and a spline nut. The spline nut consists of an outer cylinder (main body), retainer, side rings, and ball elements. Designed and manufactured to achieve a reliably smooth motion.