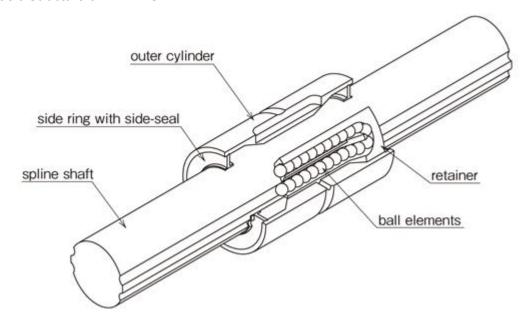

## Structure and advantage:

The ball spline consists of a spline shaft with raceway grooves and a spline nut. The spline nut consists of an outer cylinder (main body), retainer, side rings, and ball elements. Designed and manufactured to achieve a reliably smooth motion.

Basic Structure of BALL SPLINE