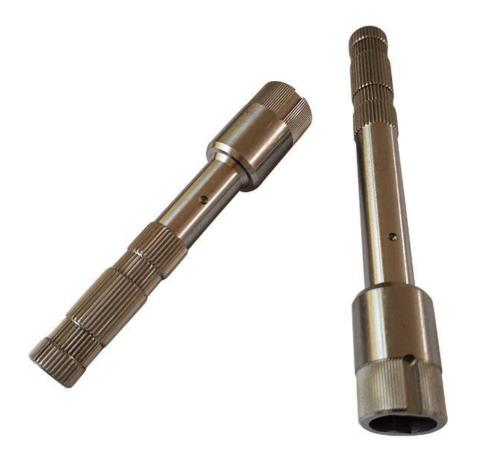

# **Product Description**

Ball Spline is a linear motion mechanism utilizing the rotational motion of ball elements that can sustain loads and at the same time can transfer torque. It can be used in a wide variety of applications including robotics and transport type equipment.

## Structure and advantage:

The ball spline consists of a spline shaft with raceway grooves and a spline nut. The spline nut consists of an outer cylinder (main body), retainer, side rings, and ball elements. Designed and manufactured to achieve a reliably smooth motion.